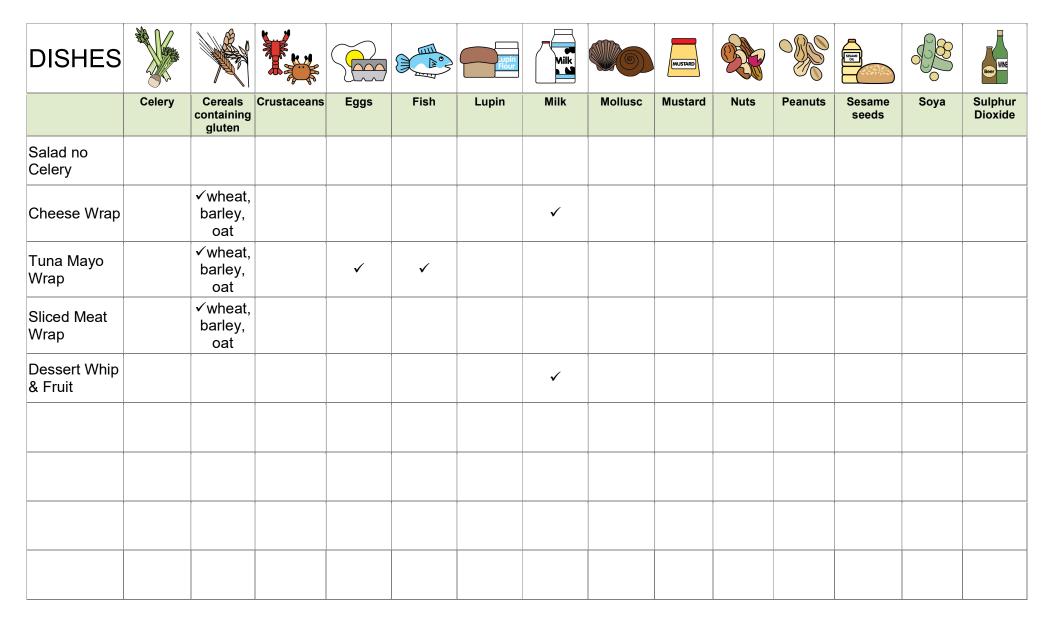

# Winter Spring 2024.25 Menu: Week 2 – Monday Version 1 – September 24

| DISHES                                     |        |                           |             |      | D.       | Lupin<br>Flour | Milk     |         | MUSTARD |      |         | SISAMI       |          | Boer WINE          |
|--------------------------------------------|--------|---------------------------|-------------|------|----------|----------------|----------|---------|---------|------|---------|--------------|----------|--------------------|
|                                            | Celery | Cereals containing gluten | Crustaceans | Eggs | Fish     | Lupin          | Milk     | Mollusc | Mustard | Nuts | Peanuts | Sesame seeds | Soya     | Sulphur<br>Dioxide |
| Margherita<br>Pizza<br>(homemade<br>dough) |        | √wheat                    |             |      |          |                | <b>√</b> |         |         |      |         |              |          |                    |
| Margherita<br>Pizza (Morris<br>Pizza Base) |        | √wheat                    |             |      |          |                | ✓        |         |         |      |         |              |          |                    |
| Cheese &<br>Onion Quiche                   |        | √wheat                    |             | ✓    |          |                | ✓        |         |         |      |         |              |          |                    |
| Veggie Ball<br>Pasta Bake                  |        | √wheat                    |             |      |          |                | ✓        |         |         |      |         |              | <b>√</b> |                    |
| Sauté<br>Potatoes                          |        |                           |             |      |          |                |          |         |         |      |         |              |          |                    |
| Broccoli                                   |        |                           |             |      |          |                |          |         |         |      |         |              |          |                    |
| Cheese Wrap                                |        | √wheat, barley, oat       |             |      |          |                | ✓        |         |         |      |         |              |          |                    |
| Tuna Mayo<br>Wrap                          |        | √wheat, barley, oat       |             | ✓    | <b>✓</b> |                |          |         |         |      |         |              |          |                    |

<sup>\*</sup>mc = may contain

| DISHES                         |        |                           |             |      | A.S. | lupin<br>Flour | Milk |         | MUSTARD |      |         | SSAMI OR.       |      | WA:                |
|--------------------------------|--------|---------------------------|-------------|------|------|----------------|------|---------|---------|------|---------|-----------------|------|--------------------|
|                                | Celery | Cereals containing gluten | Crustaceans | Eggs | Fish | Lupin          | Milk | Mollusc | Mustard | Nuts | Peanuts | Sesame<br>seeds | Soya | Sulphur<br>Dioxide |
| Sliced Meat<br>Wrap            |        | ✓ wheat, barley, oat      |             |      |      |                |      |         |         |      |         |                 |      |                    |
| Carrot /<br>Cucumber<br>Sticks |        |                           |             |      |      |                |      |         |         |      |         |                 |      |                    |
| Iced Sorbet & Fruit            |        |                           |             |      |      |                |      |         |         |      |         |                 |      |                    |
|                                |        |                           |             |      |      |                |      |         |         |      |         |                 |      |                    |
|                                |        |                           |             |      |      |                |      |         |         |      |         |                 |      |                    |
|                                |        |                           |             |      |      |                |      |         |         |      |         |                 |      |                    |